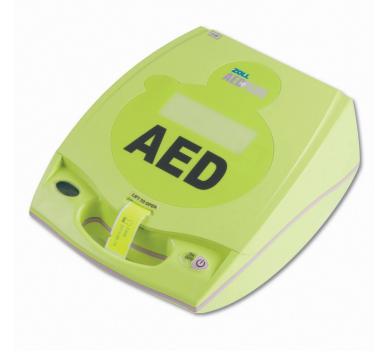

## **ZOLL AED Plus Fully Automatic Defibrillator**

The Zoll AED Plus ensures rescuers respond appropriately whilst resuscitating a victim of sudden cardiac arrest. It teaches them quickly and simply through every important step of the rescue process. Only the AED Plus with its exclusive, one piece electrode can measure the rate and depth of chest compressions during CPR. It immediately tells rescuers how well compressions are being performed.

- Fully Automatic defibrillator analyses heart and delivers shock without rescuer intervention
- Easy to place one piece electrode providing more time to focus on rescue
- Fixed escalating energy (120J,150J,200J)
- Metronome for CPR compression rate
- CPR help technology provides real time feedback on depth and rate of compressions
- Configurable automatic self tests from 1 to 7 days
- 50 mins of ECG and Rescue data
- Powered by 10 lithium batteries
- Carry case included
- 5-year warranty (plus 2 years if registered with Zoll)