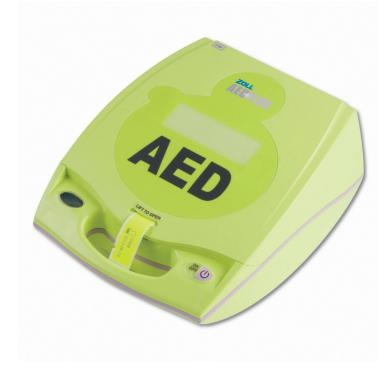

## **ZOLL AED Plus Semi Automatic Defibrillator**

Product Code

CM0966

Available in Sizes

**ONE SIZE** 

Available in Colours

Lime Yellow CM0966 The Zoll AED Plus ensures rescuers respond appropriately whilst resuscitating a victim of sudden cardiac arrest. It teaches them quickly and simply through every important step of the rescue process. Only the AED Plus with its exclusive, one piece electrode can measure the rate and depth of chest compressions during CPR. It immediately tells rescuers how well compressions are being performed.

- Semi Automatic defibrillator analyses heart and delivers shock with the press of a button
- Easy to place one piece electrode providing more time to focus on rescue
- Fixed escalating energy (120J,150J,200J)
- Metronome for CPR compression rate
- CPR help technology provides real time feedback on depth and rate of compressions
- Configurable automatic self tests from 1 to 7 days
- 50 mins of ECG and Rescue data
- Powered by 10 lithium batteries
- Carry case included
- 5-year warranty (plus 2 years if registered with Zoll)