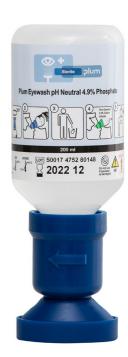

## Plum Safety Eyewash 200ML pH N 4.9 Phosphate with Eyecup

Plum Eyewash pH Neutral 4.9% Phosphate will neutralize acid and base substances and provide effective protection against serious eye injuries.

The product features phosphate buffer properties with documented efficacy in chemicals-based eye injuries.

- Rinsing with Plum Eyewash pH Neutral 4.9% Phosphate is recommended to be followed by washing with Plum Eyewash 0.9% Sodium Chloride
- Easily manageable bottles
- Ergonomic eyecups for effective flow
- User-friendly design allows the bottles to be quickly opened with a single hand
- Disposable bottles; do not reuse
- They can be used individually or as refills in eyewash stations and boxes