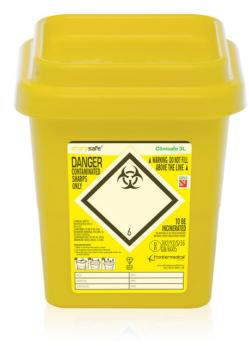

## **Clinisafe Sharp Safe Container 3LTR**

clinisafe<sup>6</sup>

CM0639

**Product Code** 

Available in Sizes

3LTR

Available in Colours

Yellow CM0639 The Clinisafe 3 Litre is designed to hold anatomical and laboratory waste. The lid has a fluid tight adhesive seal to prevent any leakage after final closure

- 3L Nominal Capacity
- Fluid leak resistant seal with temporary closure feature
- In-mould label offers permanent audit trail which cannot be removed.
- Large Aperture
- Simple 4 Click Final Closure
- Clearly Visible Fill Line
- Wall or trolley mountable for extra stability
- Carry Handle
- Interstackable for efficient space utilisation when lid is open or stackable when closed
- Dimensions: L 174mm x W 174mm x H 185mm
- Complies with UN 3291 and BS EN ISO 23907:2012 standard
- Usable Capacity to Fill Line: 2.225 Litre