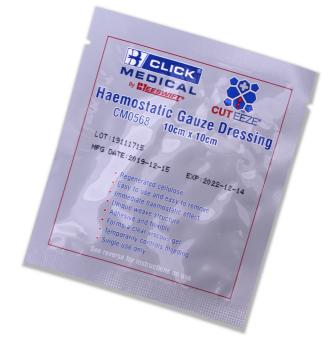

**Product Code** 

CM0568

Available in Sizes

**10CM** 

Available in Colours

White CM0568

## Click Medical Cuteeze Haemostatic Soluble Dressing 10X10CM

First aid training and regulations now include the use of haemostatic dressings and tourniquets for workers who are in high risk environments where serious trauma injuries and bleeding are a possibility.

A 10cms x 10cms gauze dressing used to stop surface bleeding and to pack smaller wounds and lacerations.

Can be cut to size Supplied in individual peal pouch