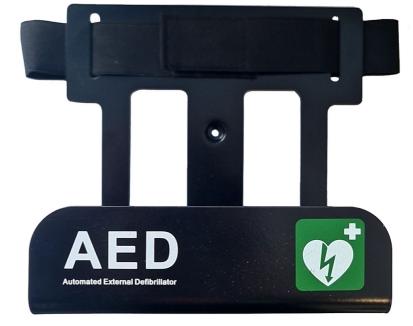

## **CU Medical AED Defibrillator Wall Bracket**

- Bracket securely holds your AED to the wall to ensure it can be easily accessed when needed.
- Defibrillator remains fully visible at all times.
- Helps to identify the correct storage location.
- Protective and economical store solution.
- Durable stainless steel construction.
- Multi use AED bracket to secure on wall or vehicle ready for accessible defibrillator deployment.
- Bracket can house different model and sized AEDs, has elasticated security strap included and is very strong and robust.

**Product Code** 

CM0484

Available in Sizes

**ONE SIZE** 

Available in Colours

Black CM0484