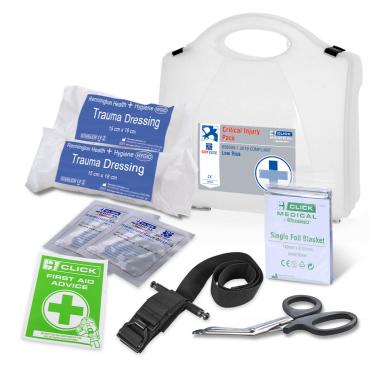

## Contents:

- 1 x Guidance note
- 2 x Large Trauma dressings
- 1 x Foil blanket
- 2 x 10x10cm cuteeze dressing 1 x SOF Tactical Tourniquet
- 1 X Tuff cut scissors