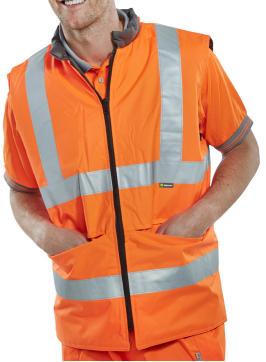

Garment conforms to RIS-3279-TOM - Railway use certified Garment is reversible

**BODYWARMER ENG ORANGE L** 

Reversible Hi Vis "interactive" Bodywarmer

- PU coating to hi-vis side.
- Grey polycotton lining on reverse.
- Heavy duty zip.
- 2 zipped pockets on both sides.
- Mobile phone compartment on quilted side.
- Retro-Reflective tape.
- Conforms to EN ISO 13688:2013+A1:2021
- Conforms to EN ISO 20471:2013+A1:2016 Class 2 High Visibility
- RIS-3279-TOM Issue 2 Railway use certified.