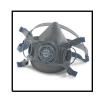

## HALF MASK RESPIRATOR AND ABEK CARTRIDGES

DATASHEET

- Pre-assembled ready mask c/w ABEK filters
- Face piece produced from soft non-allergic TPE material
- Provides excellent fit to aid with protection
- Low profile design offers improved field of vision
- Soft adjustable straps ensures a perfect fit to a wide range of contours
- Can be fitted with A1, ABEK and P3 filter cartridges.
- Gas filters can be fitted with replaceable pre-filters and retainer adapters.
- Provided filters for protection against organic gases and vapours with boiling point >65c inorganic gases and vapours sulphur dioxide ammonia and organic ammonia derivatives.
- Half Mask Conforms to EN140:1998
- Filters Conform to EN14387:2001