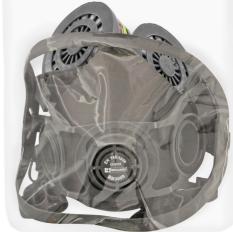

## HALF MASK RESPIRATOR AND ABEK CARTRIDGES

DATASHEET

- Pre-assembled ready mask c/w ABEK filters
- Face piece produced from soft non-allergic TPE material
- Provides excellent fit to aid with protection
- Low profile design offers improved field of vision
- Soft adjustable straps ensures a perfect fit to a wide range of contours
- Can be fitted with A1, ABEK and P3 filter cartridges.
- Gas filters can be fitted with replaceable pre-filters and retainer adapters.
- Provided filters for protection against organic gases and vapours with boiling point >65c inorganic gases and vapours sulphur dioxide ammonia and organic ammonia derivatives.
- Half Mask Conforms to EN140:1998
- Filters Conform to EN14387:2001