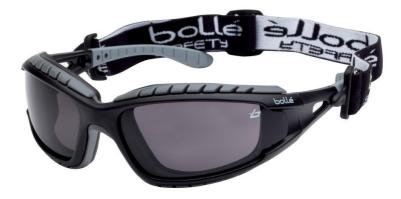

## **BOLLE TRACKER PLATINUM SMOKE**

Product Code BOTRACPSF

Bolle Tracker safety glasses provides protection from all mechanical risks and also chemical risks, making it unique in the safety glasses range.

- Interchangeable foam reinforcement with indirect ventilation
- Upper protection
- Lower protection
- Removable adjustable strap
- Straight temples
- Anti-scratch/Anti-fog

**Temple Version** 

Lens Markings: 5-2, 5 1 BT KN CE Frame Markings: EN166 FT CE