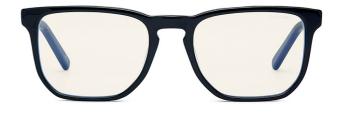

## Available in Colours

THIS PRODUCT DOES NOT CONFORM TO EN166 AND ARE THERE FOR NOT CLASSIFIED AS SAFETY GLASSES!

- Premium acetate frame/square style
- Translucent grey
- Polycarbonate lens for resistance and optical clarity
- Embedded ProBlu 420 technology & Anti-reflective coating
- Slightly curved frame
- This elegant and classy crystal frame comes with PrB lenses absorbing 100% of harmful blue light at 420nm and 82% of harmful blue light at 445nm
- Protects your sight from blue light
- Supplied with hard case, microfibre