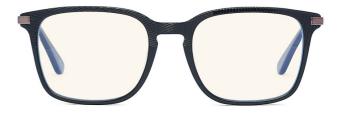

## Available in Colours

THIS PRODUCT DOES NOT CONFORM TO EN166 AND ARE THERE FOR NOT CLASSIFIED AS SAFETY GLASSES!

- Gradient black and crystal with gunmetal
- Hybrid metal and acetate frame/ square stye
- Polycarbonate lens for resistance and optical clarity
- Embedded ProBlu 420 technology & Anti-reflective coating
- Slightly curved frame