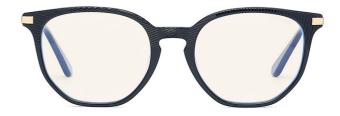

## **Bolle Barcelona Ladies ProBlu Glasses**

Product Code BOPRBARC108

Available in Sizes

**ONE SIZE** 

Available in Colours

Black BOPRBARC108 THIS PRODUCT DOES NOT CONFORM TO EN166 AND ARE THERE FOR NOT CLASSIFIED AS SAFETY GLASSES!

- Hybrid metal and acetate frame
- Shiny black and gold
- Polycarbonate lens for resistance and optical clarity
- Embedded ProBlu 420 technology & Anti-reflective coating
- Slightly curved frame
- This elegant and sophisticated frame comes with PrB lenses absorbing 100% of harmful blue light at 420nm and 82% of harmful blue light at 445nm
- Protects your sight from blue light
- Supplied with hard case, microfibre cloth, user instruction