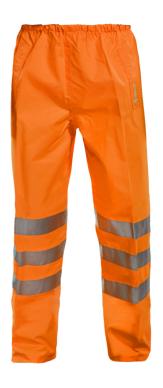

## **BSEEN BIRKDALE TRS EN ISO20471 ORANGE L**

- Hi visibility breathable overtrousers
- 100% polyester with breathable PU coating
- Elasticated waist
- 30cm gusset at ankles with hook and loop closure
- 2 x side pockets access
- Fully taped seams
- Retro-reflective tape
- EN ISO 20471 Class 2 high visibility
- EN343
  Class 3 resistance to water penetration
  Class 3 breathability
- RIS-3279-TOM Issue 1 Railway use certified