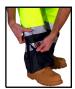

## **BELFRY TRS SY/N EN ISO 20471 L**

Belfry two-tone breathable overtrousers

- 100% polyester with breathable PU coating
- Elasticated waist
- 30cm gusset at ankles with hook and loop closure
- 2 x side access pockets
- Fully taped seams
- Retro-reflective tape
- EN ISO 20471 Class 2 high visibility
- EN 343
  Class 3 resistance to water penetration
  Class 3 breathability