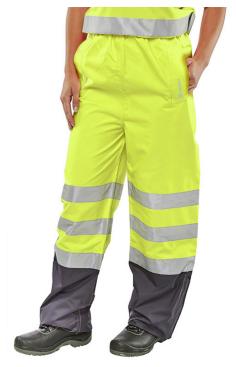

## **BELFRY TRS SY/N EN ISO 20471 L**

Belfry two-tone breathable overtrousers

- 100% polyester with breathable PU coating
- Elasticated waist
- 30cm gusset at ankles with hook and loop closure
- 2 x side access pockets
- Fully taped seams
- Retro-reflective tape
- EN ISO 20471 Class 2 high visibility
- EN 343
  Class 3 resistance to water penetration
  Class 3 breathability