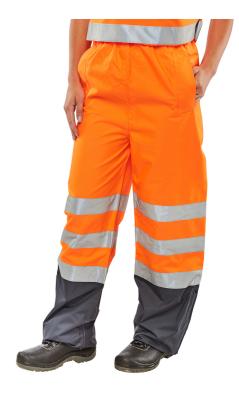

## **BELFRY TRS OR/N EN ISO 20471 L**

Belfry two-tone breathable overtrousers

- 100% polyester with breathable PU coating
- Elasticated waist
- 30cm gusset at ankles with hook and loop closure
- 2 x side access pockets
- Fully taped seams
- Retro-reflective tape
- EN ISO 20471 Class 2 high visibility
- EN 343
   Class 3 resistance to water penetration
   Class 3 breathability
- RIS-3279-TOM Issue 1 Railway use certified