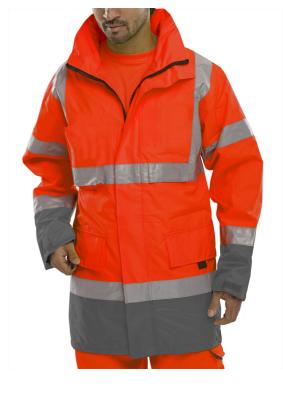

## **BD109 RE/GY TRAFFIC JACKET 4XL**

- Two Tone Traffic Jacket
- Breathable fabric.
- Detachable hood with drawcord
- Two-way heavy duty YKK zip front with storm flap
- Two lower front patch pockets with hook and loop fastening flap
- Drawcord at hip
- Internal mesh lining with mobile phone pocket
- Two roomy 'Poachers' pockets at lower front.
- Deep Left breast zipped security pocket under front flap
- Knitted storm cuffs
- Internal wicking strip
- Fully taped seams,
- Retro-Reflective tape.
- EN ISO 20471 Class 3 high visibility
- EN 343 Class 3 resistance to water penetration Class 3 air permeability