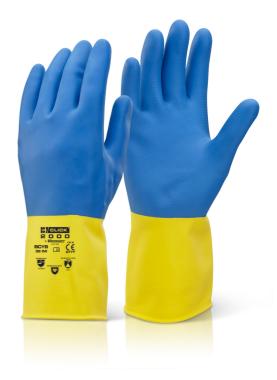

ligh Risk

al Hazards

rganisms

ical Handling

Product Code

BCYBL

| CAT. III | Cat 3 - I |
|----------|-----------|
|          | Chemic    |
|          | Mechan    |
| <b>A</b> | Micro O   |

## **BI COLOUR HW YELLOW/BLUE LARGE**

)ATASHEE

- Heavy weight rubber glove.
- Withstands repeated rubbing and scuffing.
- Neoprene blended natural latex
- Offers sensitivity and comfort.
- Remain flexible and wearer friendly throughout the life of the product.
- Resistant to some chemicals and acids.
- EN388: 2016
- Level 1 Abrasion
- Level X Cut Resistance
- Level 2 Tear Resistance
- Level 0 Puncture
- Level 0 ISO 13997 Cut Resistance
- EN 374-5: 2016
- EN 374-1: 2016 Chemical - Breakthrough Time Methanol (A) - More than 30 Mins (Level 2) Sulphuric Acid 96% (L) - More than 120 Mins (Level 4)
- Sodium Hydroxide 40% (K) More than 480 Mins (Level 6)