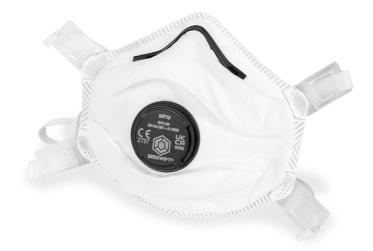

## **Beeswift P3 Valved Mask**

Unique "Big Eye" design provides very low breathing resistance due to the increased filtration area.

- Polypropylene (P.P) outer layer provides smooth lining and avoids loose fibres.
- Embossed fringe seal avoids fluffy open layers around the edges.
- Adjustable head strap ensures the best facial seal with minimum leakage.
- Contour design ensures the compatibility of glasses/goggles reducing fogging.
- Full facial close-cell foam seal for improved fit.
- Adjustable nosepiece ensures increased worker comfort and acceptance.
- Protection level FFP3 with exhalation valve.
- Conforms to EN149:2001 + A1:2009 FFP3 NR
- Excellent face fit test results.