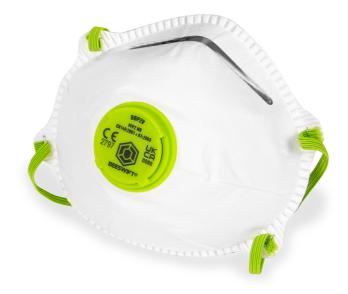

## **Beeswift P2 Contour Valved Mask**

- Polypropylene (P.P) outer layer provides smooth lining and avoids loose fibres.
- Embossed fringe seal avoids fluffy open layers around the edges.
- Latex free synthetic rubber head strap.
- Contour design ensures the compatibility of glasses / goggles and reduces fogging.
- Soft close-cell nose foam and adjustable nosepiece ensure custom shape and increase the worker comfort and acceptance.
- Conforms to EN149:2001 + A1:2009 FFP2 NR