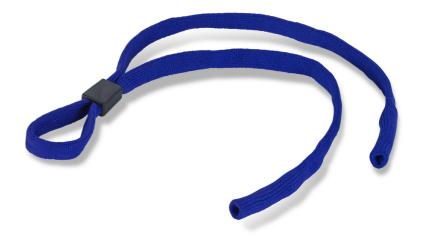

## **Beeswift Safety Glasses Neck Cord**

Neck cord for use with spectacles and safety glasses.

The Beeswift safety glasses neck cord is elasticated and designed to attach to a variety of spectacle / safety glasses arms.

The cord can be adjusted to ensure it is as comfortable as possible for the wearer.

The cord enabes the safety glasses to be worn around the neck when not in use but easily accessable for the user to re-apply to their face when needed.

Wearing the cord helps prevent against damage to the glasses or losing them in the workplace environment.