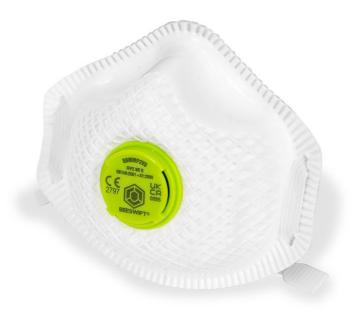

Product Code

BBMMP2VDN

Available in Sizes

**ONE SIZE** 

Available in Colours

White BBMMP2VDN

B-Brand P2 Mask

## **Beeswift Vented P2 Premium Mesh Cup Mask**

- Soft foam nose seal for added comfort.
- Mesh shell for more durability and resists collapsing.
- Adjustable clip strap for simple and quick release.
- Dolomite clogging tested, gives better breathing resistance and for a longer time period.
- Easy breathe exhale valve.
- EN149:2001+A1:2009 FFP2 NR D

For Hazard Type: Toxic dusts, fumes and water-based mists. Example: Working with hardwood, glass fibres and plastic (non PVC) and some metalwork.