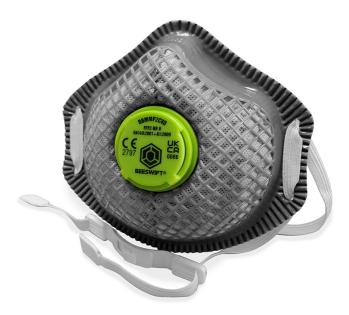

## Beeswift Charcoal P2 Premium Mesh Cup

Mask

'ASHE

- Soft foam nose seal for added comfort.
- Mesh shell for more durability and resists collapsing.
- Adjustable clip strap for simple and quick release.
- Dolomite clogging tested, gives better breathing resistance and for a longer time period.
- Easy breathe exhale valve.
- All carbon (charcoal) helps absorb smell and odours.
- Premium mask for the more demanding applications.
- EN149:2001+A1:2009 FFP2 NR D