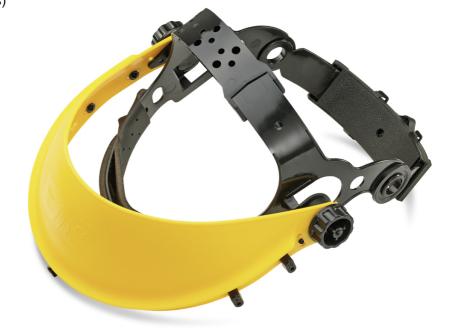

## **Beeswift Head Gear Carriage**

**Product Code** 

**BBHG** 

Available in Sizes

**ONE SIZE** 

Available in Colours

Yellow

Cat 1 - Minimal Risk

Headgear carriage can be used with Beeswift Face Guards and visors (sold separately).

- Fully adjustable
- · Ratchet fastening.
- Soft nylon padded browguard.
- Conforms to EN 166 (When worn with appropriate visor)

  - 3 = Liquids B = Medium Energy Impact (120 m/s)
- Conforms to EN 1731 (When worn with appropriate visor)
  F =

Low Energy Impact (45m/s)

Compatable Beeswift Faceguards: BBFV7 -- Standard Transparent Face Visor BBMV7 - Steel Mesh BBMEFV8 - Metal Edge Face Visor