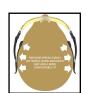

Ergonomic temple provides comfortable, self-adjusting and a more secure fit to the users head. The swaying ergo temple pieces will spread the pressure evenly across the users temple area.

Temple ratchet adjustment works closely with the ergo temple to help the user wearing the product with different pantoscopic angles, suitable for all head shapes.