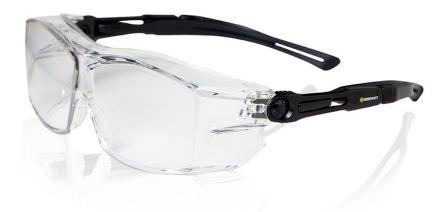

## **Beeswift H60 ERGO Temple Cover Glasses**

- Ergonomic temple for comfort fit.
- Temple tip locking catch.
- Temple ratchet adjustment.
- Hard coated polycarbonate lens.
- Anti-fog and anti-scratch.
- Soft nose pad.
- OTG lenses gives good fit for prescription spectacle wearers

Ergonomic temple provides comfortable, self-adjusting and a more secure fit to the users head. The swaying ergo temple pieces will spread the pressure evenly across the users temple area.

Temple ratchet adjustment works closely with the ergo temple to help the user wearing the product with different pantoscopic angles, suitable for all head shapes.