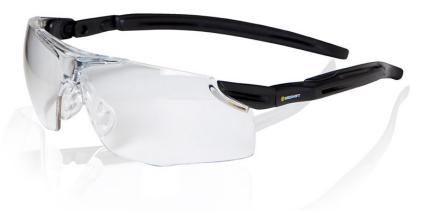

## Beeswift H50 Anti-Mist ERGO Temple Glasses

- Ergonomic temple for comfort fit.
- Temple tip locking catch.
- Temple ratchet adjustment.
- Hard coated polycarbonate lens.
- Anti-fog and anti-scratch.
- Soft nose pad.

Ergonomic temple provides comfortable, self-adjusting and a more secure fit to the users head. The swaying ergo temple pieces will spread the pressure evenly across the users temple area.

Temple ratchet adjustment works closely with the ergo temple to help the user wearing the product with different pantoscopic angles, suitable for all head shapes.