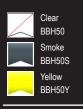

Product Code

BBH50

## Available in Sizes

**ONE SIZE** 

## Available in Colours





## Beeswift H50 Anti-Mist ERGO Temple Glasses



- Ergonomic temple for comfort fit.
- Temple tip locking catch.
- Temple ratchet adjustment.
- Hard coated polycarbonate lens.
- Anti-fog and anti-scratch.
- Soft nose pad.

Ergonomic temple provides comfortable, self-adjusting and a more secure fit to the users head. The swaying ergo temple pieces will spread the pressure evenly across the users temple area.

Temple ratchet adjustment works closely with the ergo temple to help the user wearing the product with different pantoscopic angles, suitable for all head shapes.

- Conform to EN166:
- Optical Class:1
- F T (Low impact energy at extreme temperatures)
- 2C-1.2 UV Filter
- K Scratch Resistant
- N Fog Resistant