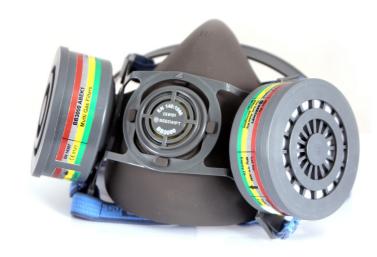

## **Beeswift Twin Filter Complete Pre- Assembled Respirator with ABEK Filters**

- Pre-assembled ready mask c/w ABEK filters
- Face piece produced from soft non-allergic TPE material
- Provides excellent fit to aid with protection
- Low profile design offers improved field of vision
- Soft adjustable straps ensures a perfect fit to a wide range of contours
- Can be fitted with A1, ABEK and P3 filter cartridges.
- Gas filters can be fitted with replaceable pre-filters and retainer adapters.
- Provided filters for protection against organic gases and vapours with boiling point >65c inorganic gases and vapours sulphur dioxide ammonia and organic ammonia derivatives.
- Half Mask Conforms to EN140:1998
- Filters Conform to EN14387:2001