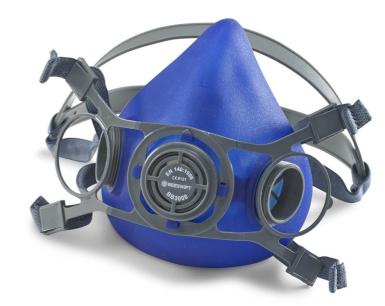

## (i) BEESWIFT

Product Code BB3000L

Available in Sizes

L

Available in Colours

Blue BB3000L

CAT. III

Cat 3 - High Risk

## **Beeswift Twin Filter Respirator Large**

- Face piece produced from soft non-allergic TPE material
- Provides excellent fit to aid with protection
- Low profile design offers improved field of vision
- Soft adjustable strap ensures a perfect fit to wide range of contours
- Can be fitted with A1, ABEK, and P3 filter cartridges
- Gas filters can be fitted with replaceable pre-filters and retainer adapters

EN 140:1998