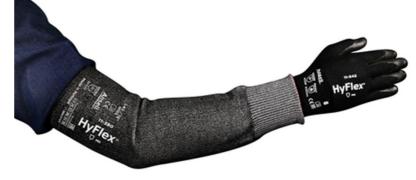

## ANSELL HYFLEX 11-280 16" SLEEVE WIDE

Product Code

AN11-280W16

Available in Sizes

16"

Available in Colours

• Heightened defences: INTERCEPT Cut Resistance Technology's blend of synthetic and natural fibres ensures superior protection, especially when combined with HyFlex cut-resistant gloves

• Elevated comfort: HyFlex 11-280 protective arm sleeves also deliver superb comfort, with a seamless design and HPPE yarn that ensures a cool, breathable feel

• Varied sizing options: HyFlex 11-280 sleeves come in wide and narrow versions, with multiple length options

• Certified harm-free: They also benefit from Oeko-Tex certification, certifying them free of substances harmful to human health

- INTERCEPT Liner
- Knitwrist cuff style without thumb slot
- 16" (40cm) length
- Wide
- Food Safe
- EN 388:2016 Protective gloves against mechanical risks 3X42D
- Sold as 50 singles