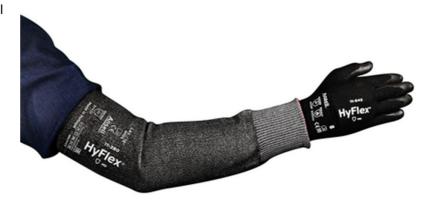

## ANSELL HYFLEX 11-280 18" SLEEVE NARROW

Available in Sizes

AN11-280N18

18"

Available in Colours

Black AN11-280N18

- Heightened defences: INTERCEPT Cut Resistance Technology's blend of synthetic and natural fibres ensures superior protection, especially when combined with HyFlex cut-resistant gloves
- Elevated comfort: HyFlex 11-280 protective arm sleeves also deliver superb comfort, with a seamless design and HPPE yarn that ensures a cool, breathable feel
- Varied sizing options: HyFlex 11-280 sleeves come in wide and narrow versions, with multiple length options
- Certified harm-free: They also benefit from Oeko-Tex certification, certifying them free of substances harmful to human health
- INTERCEPT Liner
- Knitwrist cuff style without thumb slot
- 18" (45cm) length
- Narrow
- Food Safe
- EN 388:2016 Protective gloves against mechanical risks 3X42D
- Sold as 50 singles