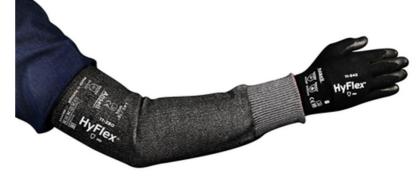

## ANSELL HYFLEX 11-280 16" SLEEVE NARROW

• Heightened defences: INTERCEPT Cut Resistance Technology's blend of synthetic and natural fibres ensures superior protection, especially when combined with HyFlex cut-resistant gloves

• Elevated comfort: HyFlex 11-280 protective arm sleeves also deliver superb comfort, with a seamless design and HPPE yarn that ensures a cool, breathable feel

• Varied sizing options: HyFlex 11-280 sleeves come in wide and narrow versions, with multiple length options

• Certified harm-free: They also benefit from Oeko-Tex certification, certifying them free of substances harmful to human health

- INTERCEPT Liner
- Knitwrist cuff style without thumb slot
- 16" (40cm) length
- Narrow
- Food Safe
- EN 388:2016 Protective gloves against mechanical risks 3X42D
- Sold as 50 singles