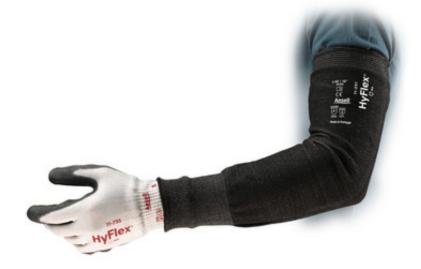

## **ANSELL HYFLEX 11-250 12" SLEEVE WIDE**

Product Code AN11-250W12

Available in Sizes

12"

Available in Colours

Black AN11-250W12

- Heightened defences: HyFlex 11-250 arm protection sleeves' INTERCEPT Cut Resistance Technology delivers ANSI A3 and EN ISO B cut protection
- Elevated comfort: Their seamless HPPE yarn offers users a cool, breathable feel, while their bicep cuff keeps them securely in place
- Reduced contaminant risks: The risk of contaminant transfer to metal before painting is reduced, as they are silicone-free
- Added practicality: The HyFlex 11-250's overedges come in red, black or light blue, for narrow, wide or extra-wide
- Certified harm-free: Oeko-Tex certification indicates they are free of substances harmful to human health
- INTERCEPT Liner
- Knitwrist cuff style without thumb slot
- 12" (30cm) length
- Wide
- Food Safe
- EN 388:2016 Protective gloves against mechanical risks 2X42B