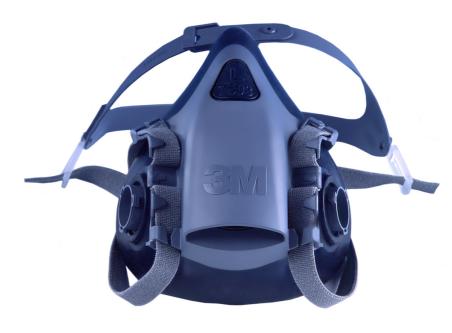

## **3M 7501 SML SILICONE HALF MASK**

This half facepiece was designed with the wearer in mind. Its soft sealing surface, along with a uniquely designed, 3M Cool Flow Exhalation Valve, enhances wearer comfort and face fit. It's made from a durable silicone and can be used with any of the 3M Filters and Cartridges, Series 2000, 5000, 6000 and 7093.

## Features and Benefits

- New cool flow exhalation valve designed to help make breathing easier; also helps to reduce heat and moisture build up in mask.
- Durable and heat resistant, made from soft resilient silicone and heat-
- New soft seal design; advanced silicone material provides a softer feel
  - softer feel on the face.
    sure points on the face
- Unique adjustments design helps to reduce tension and pressure points providing unsurpassed comfort and helps reduce ring around the nose.
  - around the nose.

resistant.

• Dual-mode head harness design adjust easily allowing user the option of wearing the respirator in either the traditional, or drop down mode.