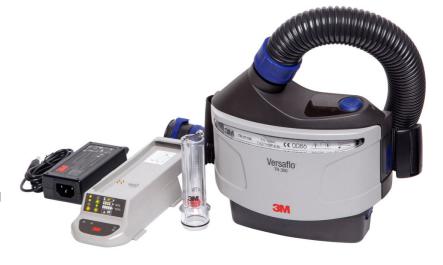

## 3M Versaflo Powered Air Turbo Respirator Starter Kit - TR-315UK

The NEW 3M Versaflo TR-300+ Powered Air Respirator

The new 3M Versaflo range simplifies the equipment selection process, increases system versatility and improves user comfort every step of the way.

- Simple starter kit with all the component parts to get you up and running. Simply add the headtop required
- The 2 selectable flow rate options 185l/mn and 205l/mn offer more comfort to the user
- Easy-to-use, versatile, respirator systems for particulate environments
- Highly efficient filter captures hazardous dust, mist and fume plus options for nuisance level gases and vapours
- Slim, lightweight balanced design for outstanding comfort
- Intelligent lithium ion battery quickly charges, has no memory effect and incorporates useful charge indicator
- Audible and visual low air flow and low battery alarms as well as electronic indicators for battery life, filter loading status and airflow rate
- Easy to adjust and maintain
- Battery charge indicator on the battery
- Battery Life 4.5 12h depending on airflow selection and battery type

The Versaflo TR-300+ powered air system combines performance, protection and functionality with modern, stylish, lightweight design and unrivalled comfort. Powered Air Starter Kit TR-315UK+ contains TR-302E+ Turbo Unit, Particle Filter, Pre-Filter, Spark Arrestors, Standard Belt, High Capacity Battery, Battery Charger Kit and length adjusting Breathing Tube.