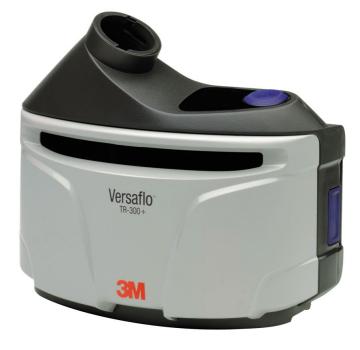

## TR 302E PLUS VERSAFLO PA TURBO UNIT

 $3M^{\text{TM}}$  Versaflo  $^{\text{TM}}$  TR-302E+ Powered Air Turbo for applications involving dust and mist hazards. The  $3M^{\text{TM}}$  Versaflo  $^{\text{TM}}$  TR-300+ system combines performance, protection and functionality with modern, stylish, lightweight design and unrivalled comfort.

- Combines with 3M<sup>™</sup> Versaflo<sup>™</sup> components to build a complete system
- Respiratory protection against dusts, mists, fumes and other particulate hazards, and nuisance-level organic vapour and acid gas
- Versatile and easy-to use
- Slim, lightweight, and well-balanced so it's comfortable to wear for long work shifts
- Choice of selectable flow rates: 185 l/min and 205 l/min
- Audible and visual alarms to signal low airflow and low battery charge
- Intelligent lithium-ion battery quickly charges, has no memory effect, and features a charge status indicator
- Two battery options available: standard battery (5-6 hours) and high-capacity battery (10-12 hours)
- Easy to adjust and maintain