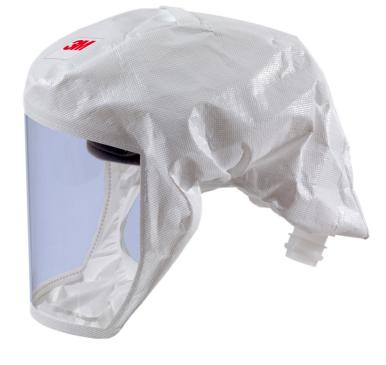

## S133L VERSAFLO HEADTOP M/L

Manufactured using a general purpose, cost effective fabric, the S-133 Head Cover is the entry-level head cover for powered air respiratory protection

- Head cover with integrated head suspension providing head and face coverage
- Provides eye and face protection to EN166 liquid splash and low energy impact (grade F) the same classification for impact resistance as safety spectacles
- Excellent field of view
- Ready to use out of the box
- Excellent field of view, particularly downwards.