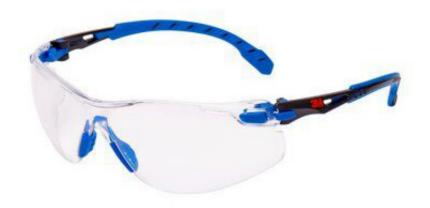

## SOLUS 1000 CLEAR SPECS

3M<sup>™</sup> Solus 1000 Series Safety Spectacle, Blue/Black frame, Clear Scotchgard<sup>™</sup> Anti-fog lens

- Stylish and modern look slim frame with colour accented soft temple components
- Clear, strong polycarbonate lens for impact resistance
- 3M<sup>™</sup> Scotchgard<sup>™</sup> Anti-Fog Coating offers superior anti-fog and anti-scratch properties
- Lightweight with soft cushioning on nose bridge
- Suitable for automatic cleaning, disinfection and sterilization by autoclaving at 121°C
- Inner padding on temples for increased comfort and stability when worn
- Meets K&N marking requirements of EN 166
- Excellent protection against Ultraviolet (UV) radiation
- Frame marking: 3M EN166 FT CE
- Lens marking: 2C-1.2 3M 1 FT KN