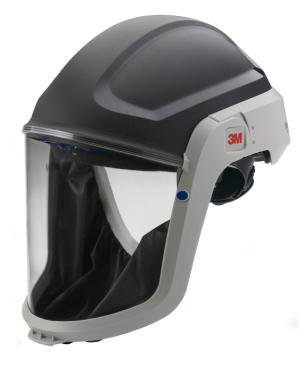

## 3M M-307 Versaflo Headtop

3M Versaflo M-Series Headtops

• FR face seal.

The all-new 3M Versaflo M-Series features lightweight, compact and well-balanced helmets that offer protection from a range of respiratory, impact and splash hazards.

Integrated Protection for Multiple Hazards

- Provides protection from specific respiratory, head and eye hazards
- Offerings for hearing protection (H31P3AF 300 available separately)

Modern, Well Balanced Design

- · Lightweight with excellent balance
- Fully-adjustable head suspension
- A deflector allows users to direct the airflow inside the headtop for increased control and comfort

Straightforward Care and Maintenance

## **New Visor**

- Visor design combines excellent peripheral and downward vision with good optical clarity
- Lens provide chemical and scratch resistance

## Protection

- Respiratory Assigned Protection Factor of 20 when used with TR-300
- Features a flame resistant faceseal for applications with hot particles
- Impact EN166: B Medium Energy Impact Protection