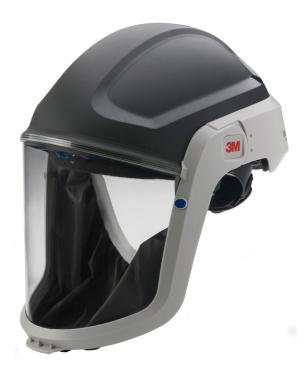

## 3M M-306 Versaflo Headtop GP Face Seal

**B**M

3M Versaflo M-Series Headtops

• GP face seal.

The all-new 3M Versaflo M-Series features lightweight, compact and well-balanced helmets that offer protection from a range of respiratory, impact and splash hazards.

Integrated Protection for Multiple Hazards

- Provides protection from specific respiratory, head and eye hazards
- Offerings for hearing protection (H31P3AF 300 available separately)

Modern, Well Balanced Design

- Lightweight with excellent balance
- Fully-adjustable head suspension

• A deflector allows users to direct the airflow inside the headtop for increased control and comfort

Straightforward Care and Maintenance • Spare parts and accessories are quick, easy and intuitive to replace

## New Visor

• Visor design combines excellent peripheral and downward vision with good optical clarity

• Lens provide chemical and scratch resistance

## Protection

• Respiratory - Assigned Protection Factor of 20 when used with TR-300

· Features a flame resistant faceseal for applications with hot particles

 Impact - EN166: B Medium Energy Impact Protection