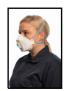

## 3M 9322+GEN3 Aura FFP2V Mask

3M Aura 9322+GEN3 Flat-Fold Particulate Valved Respirator

The third generation of the best-selling 3M Aura disposable respirator, featuring the original 3-panel, flat-fold design. Our disposable respirator is made using 3M Advanced Electret (filter) Media (AEM), a high-performance material that's been engineered for easy, unrestricted breathing. It features the 3M Cool Flow Comfort Valve which opens more easily and for longer than the original 3M Cool Flow Valve, reducing heat build-up by allowing a higher percentage of warm, exhaled air to escape.

The 3M Safe Guard Product Authentication Process gives you the confidence to know the product you're wearing is a genuine, 3M-manufactured product.

- Original 3-panel, flat-fold design fits a wide range of face shapes and sizes
- New 3M Cool Flow Comfort Valve allows a greater percentage of warm, exhaled air to escape, helping to increase your comfort
- Innovative tabs on the upper and lower panels simplify positioning and adjustment
- Braided headbands are colour-coded (blue for FFP2) for quick and easy identification
- Sculpted upper panel conforms to the nose and contours of the face for an effective seal
- Embossed upper panel reduces eyewear fogging
- Easy to store away with flat-fold design and individual wrapping
- FFP2 (APF 10) breathing protection against hazardous work environments