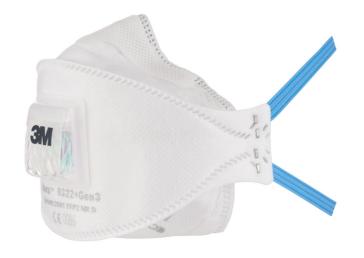

## 3M 9322+GEN3 Aura FFP2V Mask

3M Aura 9322+GEN3 Flat-Fold Particulate Valved Respirator

The third generation of the best-selling 3M Aura disposable respirator, featuring the original 3-panel, flat-fold design. Our disposable respirator is made using 3M Advanced Electret (filter) Media (AEM), a high-performance material that's been engineered for easy, unrestricted breathing. It features the 3M Cool Flow Comfort Valve which opens more easily and for longer than the original 3M Cool Flow Valve, reducing heat build-up by allowing a higher percentage of warm, exhaled air to escape.

The 3M Safe Guard Product Authentication Process gives you the confidence to know the product you're wearing is a genuine, 3M-manufactured product.

- Original 3-panel, flat-fold design fits a wide range of face shapes and sizes
- New 3M Cool Flow Comfort Valve allows a greater percentage of warm, exhaled air to escape, helping to increase your comfort
- Innovative tabs on the upper and lower panels simplify positioning and adjustment
- Braided headbands are colour-coded (blue for FFP2) for quick and easy identification
- Sculpted upper panel conforms to the nose and contours of the face for an effective seal
- Embossed upper panel reduces eyewear fogging
- Easy to store away with flat-fold design and individual wrapping
- FFP2 (APF 10) breathing protection against hazardous work environments