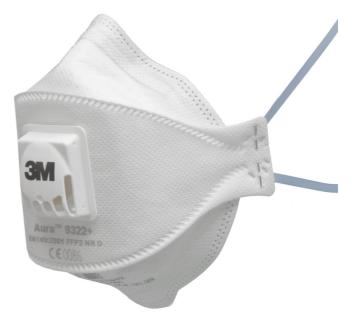

## 3M 9322+ AURA FFP2V FOLD FLAT

3M Aura 9322+ Flat-Fold Particulate Respirator

The advanced three-panel design and low breathing resistance filter technology applied to the 3M Aura 9300+ series provides optimum comfort and easy communication, thus ensuring improved wearer acceptance even during long working hours. Being foldable they offer you more convenience than traditional cup shaped respirators. Its features include an embossed and sculpted top panel for improved compatibility with reduced fogging of eyewear and an innovative chin tab to improve the ease of fitting. Provides respiratory protection against moderate levels of fine dusts and mists.

- Low Breathing Resistance Filter Technology gives effective filtration with low breathing resistance for consistent high quality performance.
- Fold-Flat, easy to store, proprietary 3-panel design accommodates facial movement for wearer comfort.
- Individual hygienic packaging helps protect the respirator from contamination before use.
- 3M Cool Flow exhalation valve offers improved comfort in hot and/or humid environments and where work is physically demanding.
- Smooth inner cover-web and large soft nose foam for greater comfort against the skin.
- Even-tensioned straps relieve pressure for a comfortable and secure fit.
- Blue colour coded straps denoting FFP2 protection level.
- Standard: EN149:2001 FFP2 NR D
- Approval: CE Marked
- Assigned Protection Factor: 10