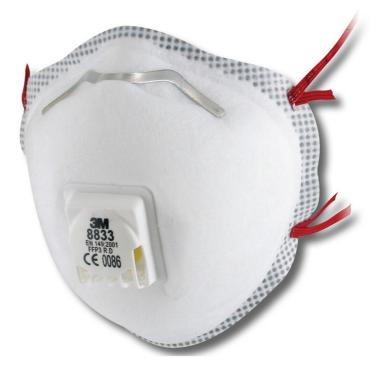

## **3M 8833 MASK P3V R**

3M 8833 Cup-Shaped Respirator (Valved) - FFP3

Provides respiratory protection against higher levels of fine dusts, mists, and metal fume.

## **Additional Information**

- Robust shell and cup design conforms well to most face shapes and sizes and maintains its shape well during use.
- 3M Cool Flow valve reduces heat build up to offer comfortable protection, particularly in hot and humid conditions.
- Soft inner face-seal ring provides secure face fit and increases wearer comfort.
- Reliable, effective protection against fine particulates.
- Excellent fit over a wide range of face sizes provided by convex shape, nose clip and twin-strap design.
- and twin-strap design.
  Comfortable, light weight off-the-face design.
- Red colour coded straps denoting FFP3 protection level.