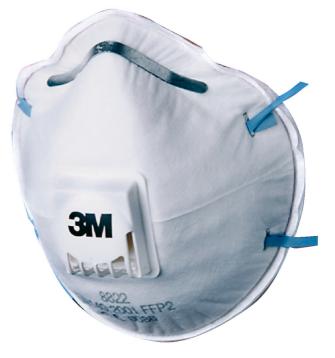

### 3M 8822 Mask P2V

**Product Code** 

3M8822

#### 3M 8822 Cup-Shaped Respirator (Valved) - FFP2

Provides respiratory protection against moderate levels of fine dusts and mists.

#### Additional Information

• 3M Cool Flow valve reduces heat build up to offer comfortable protection, particularly in hot and humid conditions.

- Reliable, effective protection against fine particulates.
- Durable collapse resistant inner shell.

• Excellent fit over a wide range of face sizes provided by convex shape, nose clip and twin-strap design.

• Comfortable, light weight off-theface design.

• Blue colour coded straps denoting FFP2 protection level.