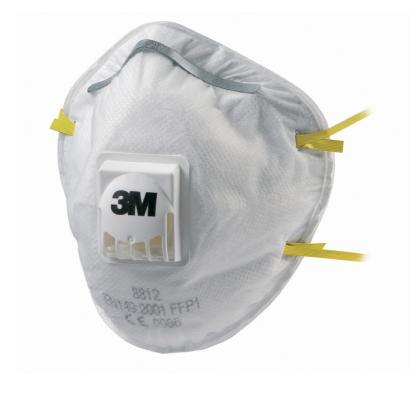

## **3M 8812 MASK P1V**

3M 8812 Cup-Shaped Respirator (Valved) - FFP1

Provides respiratory protection against low levels of fine dusts and mists.

## **Additional Information**

- 3M Cool Flow valve reduces heat build up to offer comfortable protection, particularly in hot and humid conditions.
- Reliable, effective protection against fine particulates.
- Durable collapse resistant inner shell.
- Excellent fit over a wide range of face sizes provided by convex shape, nose clip and twin-strap design.
- Comfortable, light weight offthe-face design.
- Yellow colour coded straps denoting FFP1 protection level.

Standard: EN149:2001 FFP1 Approval: CE Marked Maximum use level: Assigned Protection Factor: 4 x WEL (Nominal Protection Factor 4 x WEL)