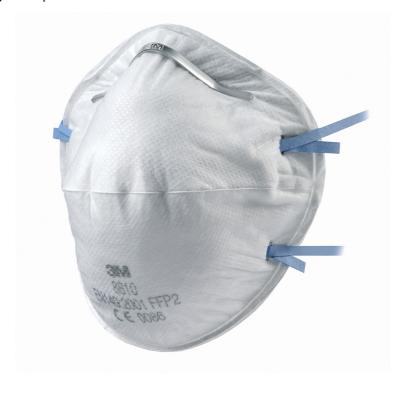

## 3M 8810 Mask

3M 8810 Cup-Shaped Respirator - FFP2

Provides respiratory protection against moderate levels of fine dusts and mists.

## **Additional Information**

- Reliable, effective protection against fine particulates
- Durable collapse resistant inner shell
- Excellent fit over a wide range of face sizes provided by convex shape, nose clip and twin-strap design
- Comfortable, lightweight off-the-face design
- Blue colour coded straps denoting FFP2 protection level.