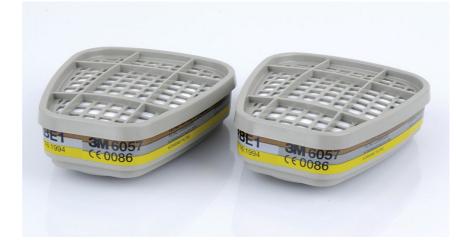

## 3M 6057 ABE1 Respirator Filter

The 3M 6057 ABE1 Filters protect against organic vapours, inorganic vapours and acid gases.

Filters are specially designed and shaped to give "swept-back" position to enable excellent field of vision and balance.

- Lightweight
- Low breathing resistance
- Well balanced when fitted to a mask
- Provides excellent field of vision as a result of the unique trapezoidal
- Bayonet fitting system ensures precise and secure locking
- Versatility: can be used on all 6000, 7000 and 7500 Series half masks
- 6000 series gas and vapour filters can be used in combination with the Filters to provide combined particulate and vapour protection.
- 6096, 6098 and 6099 filters include a P3 particulate filter

Standard: EN14387 Approval: CE marked

1 BOX = 8 FILTERS (NOT PAIRS)

shape

and full face masks 3M 5000 Particulate