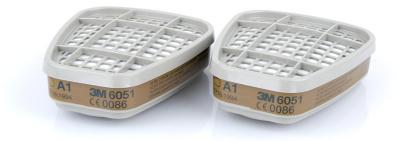

## 3M 6051 A1 Respirator Filter

3M 6051 A1 Filters protect against organic gases and vapours.

Filters are specially designed and shaped to give "swept-back" position to enable excellent field of vision and balance.

- Lightweight
- Low breathing resistance
- Well balanced when fitted to a mask
- Provides excellent field of vision as a result of the unique trapezoidal
- Bayonet fitting system ensures precise and secure locking
- Versatility: can be used on all 6000, 7000 and 7500 Series half masks
- 6000 series gas and vapour filters can be used in combination with the Filters to provide combined particulate and vapour protection.
- 6096, 6098 and 6099 filters include a P3 particulate filter

Standard: EN14387 Approval: CE marked 1 BOX = 8 FILTERS (NOT PAIRS) shape

and full face masks 3M 5000 Particulate

Associated Items