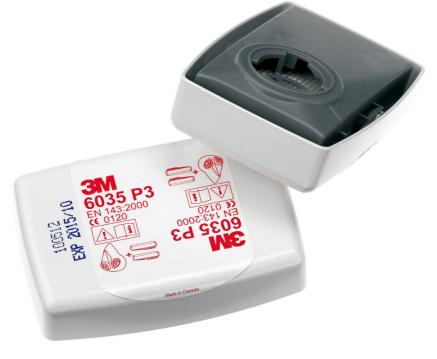

## 3M 6035 Particulate Filter

3M Particulate Filter 6035 protects against solids and liquid particles P3R, where excess levels of particulates are present in the workplace atmosphere. Supplied with plastic cage for rough applications.

- Solid top design reduces chance of premature clogging
- Unique easy to check seal promotes enhanced respirator fit
- High temperature cover protects filter media from heat, sparks or physical damage.
- Bayonet fitting ensures precise & safer locking
- $\bullet$  Versatility: can be used on all 3M 6000, 3M 7000 & 3M 7500 Series Half Masks and Full Face Masks
- Lightweight 35g each (nominal)
- Low breathing resistance
- Tested and meets specifications to AS/NZS 1716:2003 Class P3 particulate filter when used with compatible 3M respirators.
- Re-usable
- FFP3 Filter
- EN143 : 2000
- 1 BOX = 20 FILTERS (NOT PAIRS)