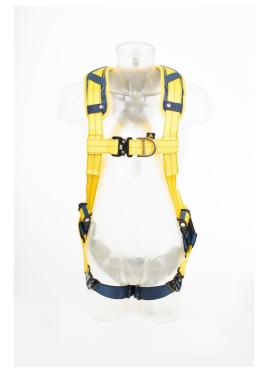

## 3M DBI SALA DELTA COMFORT PASS THROUGH HARNESS SMALL

3M™ DBI-SALA® Delta™ Comfort pass through Harness is one of our most popular harnesses featuring comfortable padding, with an ergonomic fit and feel, lightweight buckles and high strength webbing. It has a no-tangle triangular pattern, which creates a frame that allows the harness to be easily donned.

- Comfortable padding on shoulder straps and legs for everyday use
- Water-repellent and abrasion-resistant webbing stays dry and strong
- No-tangle design helps to give the correct fit of the harness
- Stand up dorsal D-ring
- Revolver vertical torso adjuster provides quick and easy adjustment
- Impact indicators make it simple to check the harness for damage and help ensure it's safe to use