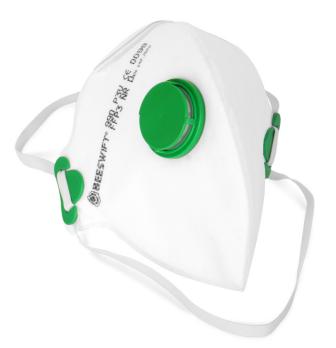

**Product Code** 

3FF3V

Available in Sizes

**ONE SIZE** 

Available in Colours

**Beeswift Fold Flat P3 Valved Mask** 

- Maintenance free particulate respirator.
- Polypropylene (P.P) outer layer provides smooth lining and avoids loose fibres.
- Contour design ensures the compatibility of glasses / goggles and reduces fogging.
- Adjustable nosepiece ensures custom shape and increase the worker comfort and acceptance.
- Conforms to EN149:2001 + A1:2009 FFP3 NR V